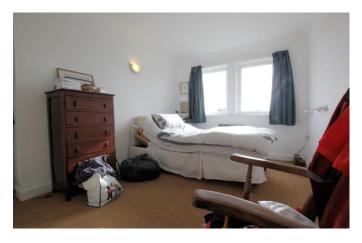

#### Bedroom 1

3.94m (12'11") x 2.54m (8'4") Two triple glazed windows to rear, built-in wardrobe, electric heater.

## Bedroom 2

2.96m (9'9") x 2.42m (7'11") Triple glazed window to rear, electric heater.