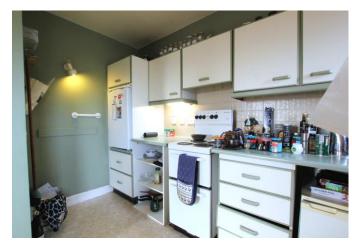

## Kitchen

3.57m (11'9") x 1.59m (5'3")

Triple glazed window to side, fitted with a matching range of base and eye level units with worktop space over, 11/2 bowl stainless steel sink with mixer tap, freestanding electric cooker with extractor hood over, space for fridge and freezer.