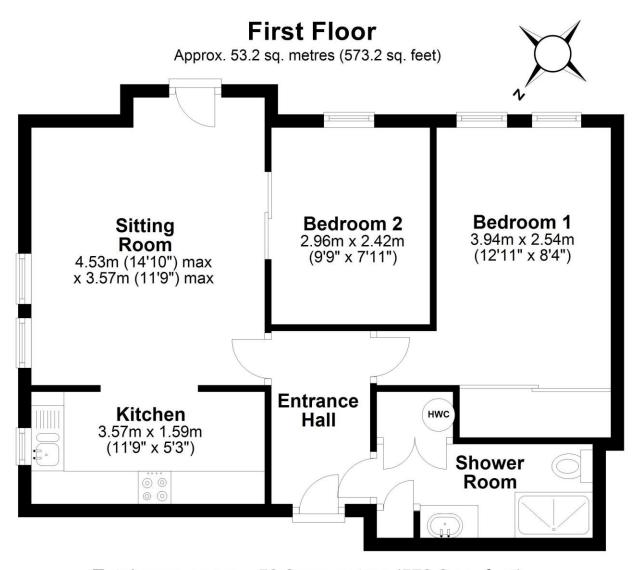

# ACCOMMODATION (all dimensions being approximate)

**Entrance Hall** Electric heater.

## Sitting Room

4.53m (14'10") x 3.57m (11'9") max Two triple glazed windows to side, triple glazed door with Juliet balcony, electric storage heater.

## Kitchen

3.57m (11'9") x 1.59m (5'3")

Triple glazed window to side, fitted with a matching range of base and eye level units with worktop space over, 11/2 bowl stainless steel sink with mixer tap, freestanding electric cooker with extractor hood over, space for fridge and freezer.

#### Bedroom 1

3.94m (12'11") x 2.54m (8'4") Two triple glazed windows to rear, built-in wardrobe, electric heater.

## Bedroom 2

2.96m (9'9") x 2.42m (7'11") Triple glazed window to rear, electric heater.

# **Shower Room**

Three piece suite comprising shower enclosure with electric shower, wash hand basin with cupboard under and close coupled WC, electric fan heater, heated towel rail, extractor fan, airing cupboard housing hot water cylinder.