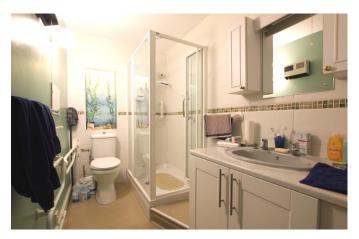

# **Shower Room**

Three piece suite comprising shower enclosure with electric shower, wash hand basin with cupboard under and close coupled WC, electric fan heater, heated towel rail, extractor fan, airing cupboard housing hot water cylinder.