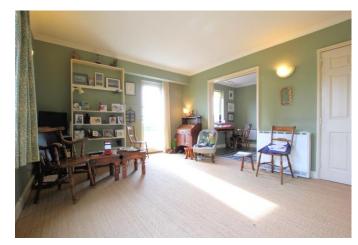

## Sitting Room

4.53m (14'10") x 3.57m (11'9") max Two triple glazed windows to side, triple glazed door with Juliet balcony, electric storage heater.