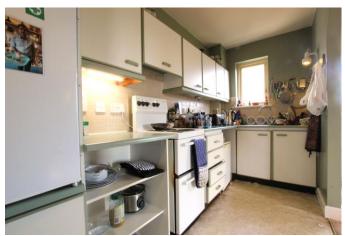

## Kitchen

3.57m (11'9") x 1.59m (5'3")

Triple glazed window to side, fitted with a matching range of base and eye level units with worktop space over, 11/2 bowl stainless steel sink with mixer tap, freestanding electric cooker with extractor hood over, space for fridge and freezer.